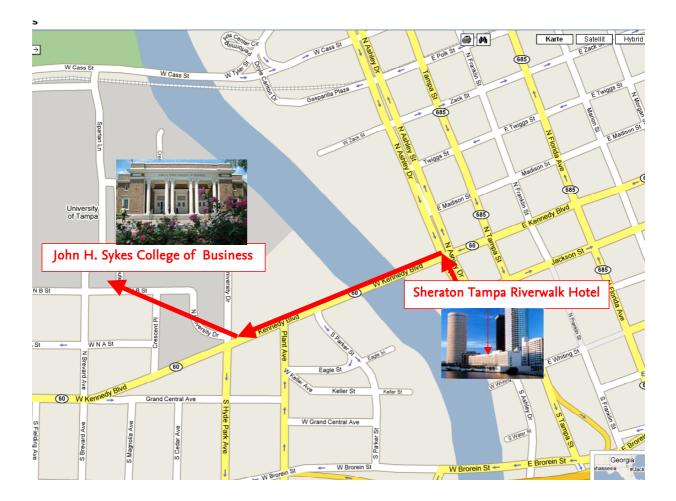

# **Getting Around Tampa**

Hotel Location:

Workshop Location:

**The Sheraton Tampa Riverwalk Hotel** 200 N. Ashley Drive Tampa, FL 33602 US Phone: 813-223-2222 John H. Sykes College of Business The University of Tampa 615 W North B Street Tampa, FL 33606 US

The John H. Sykes College of Business is located within walking distance (approx. 0.5 miles) from the Sheraton Tampa Riverwalk Hotel. A shuttle service between the hotel and the University of Tampa campus will also be available upon request.